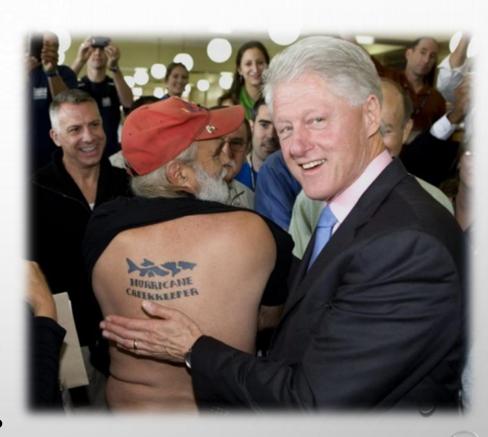

### **ENVIRONMENTAL RESPONSIBILITIES:**

- REGULATORY
  - GENERAL PERMIT
  - TMDL
    - 32% TURBIDITY REDUCTION
    - 60.8 NTU LIMITATION
- SOCIAL EXPECTATIONS
  - HURRICANE CREEKKEEPER
  - FRIENDS OF HURRICANE CREEK
  - BLACK WARRIOR RIVERKEEPER
  - AL CLEAN WATER PARTNERSHIP
- ALDOT COMMITMENT TO PROTECT THE ENVIRONMENT

- John WathenHurricane Creekkeeper BlogJune, 2015