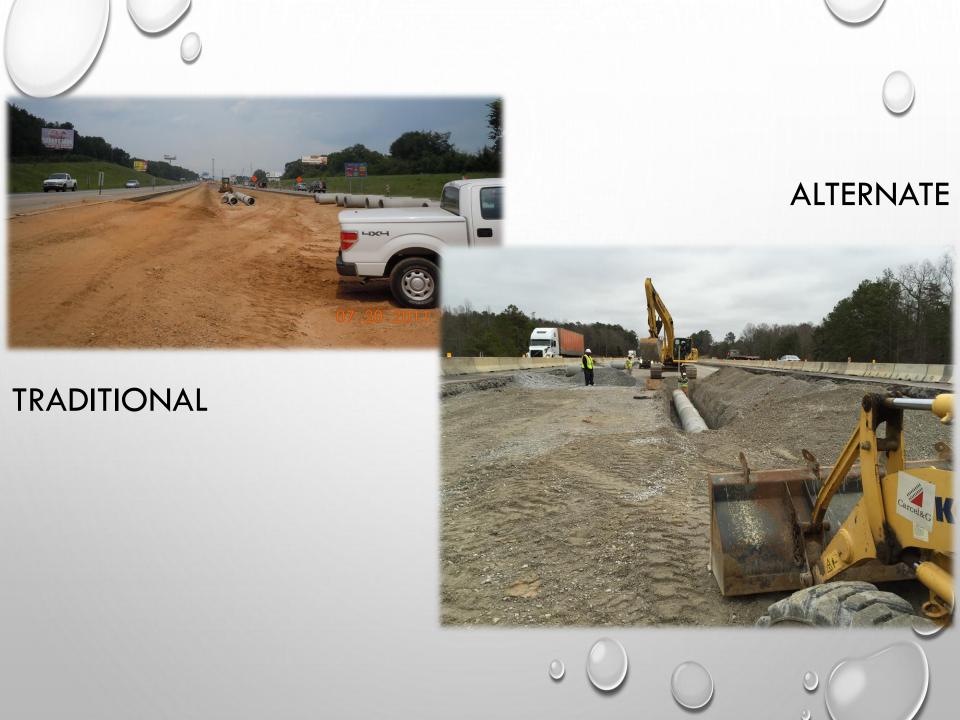

# THE FIVE PILLARS OF CONSTRUCTION STORMWATER MANAGEMENT

## THE FIVE PILLARS OF CONSTRUCTION STORMWATER MANAGEMENT

- COMMUNICATION <u>THE</u> BEST MANAGEMENT PRACTICE.
- WORK CONTRACTORS CAN DO JUST ABOUT ANYTHING.
- WATER CLEAN WATER IN, CLEAN WATER OUT.
- EROSION GREEN IS GOOD.
- SEDIMENT SEDIMENT CONTROL ALONE IS INEFFECTIVE.