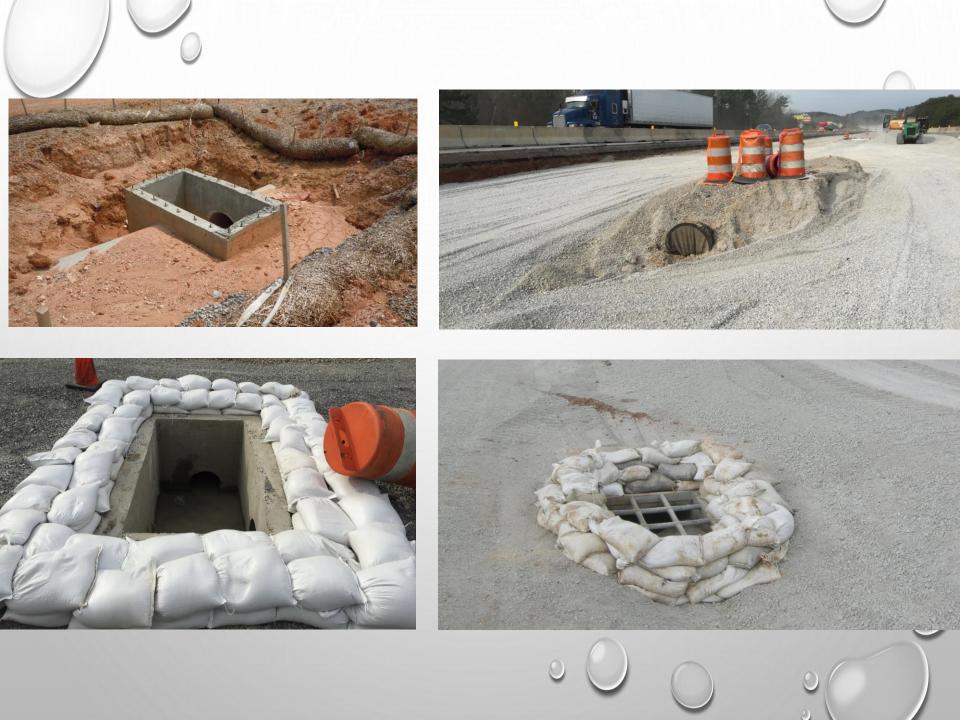

# THE FIVE PILLARS OF CONSTRUCTION STORMWATER MANAGEMENT

## THE FIVE PILLARS OF CONSTRUCTION STORMWATER MANAGEMENT

- COMMUNICATION <u>THE</u> BEST MANAGEMENT PRACTICE.
- WORK CONTRACTORS CAN DO JUST ABOUT ANYTHING.
- WATER CLEAN WATER IN, CLEAN WATER OUT.
- EROSION GREEN IS GOOD.
- SEDIMENT SEDIMENT CONTROL ALONE IS INEFFECTIVE.