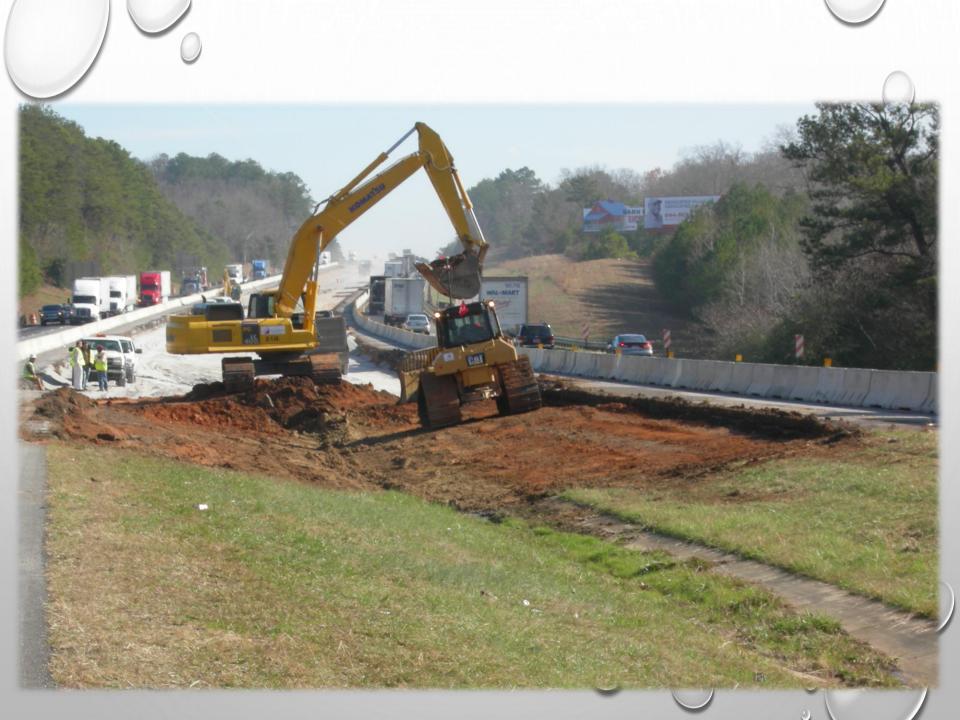

### **Project Mission:**

- to add two lanes to a section of 120/59 in Tuscaloosa
- Widen to inside
- Governor priority
- April letting

### **Project Mission:**

- to add two lanes to a section of 12079 in Tuscaloosa

- Widen to inside
- Governor prior tyApril letting