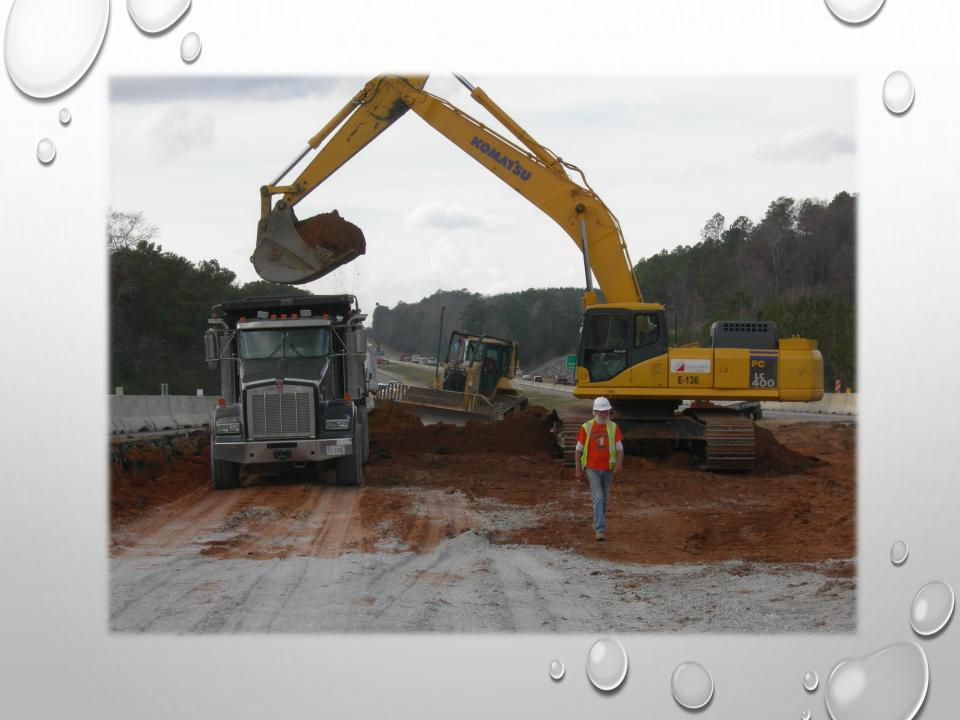

### **Project Mission:**

- to add two lanes to a section of 120/59 in Tuscaloosa
- Widen to inside
- Governor priority
- April letting

### **Project Mission:**

- to add two lanes to a section of 12079 in Tuscaloosa

- Widen to inside
- Governor prior tyApril letting