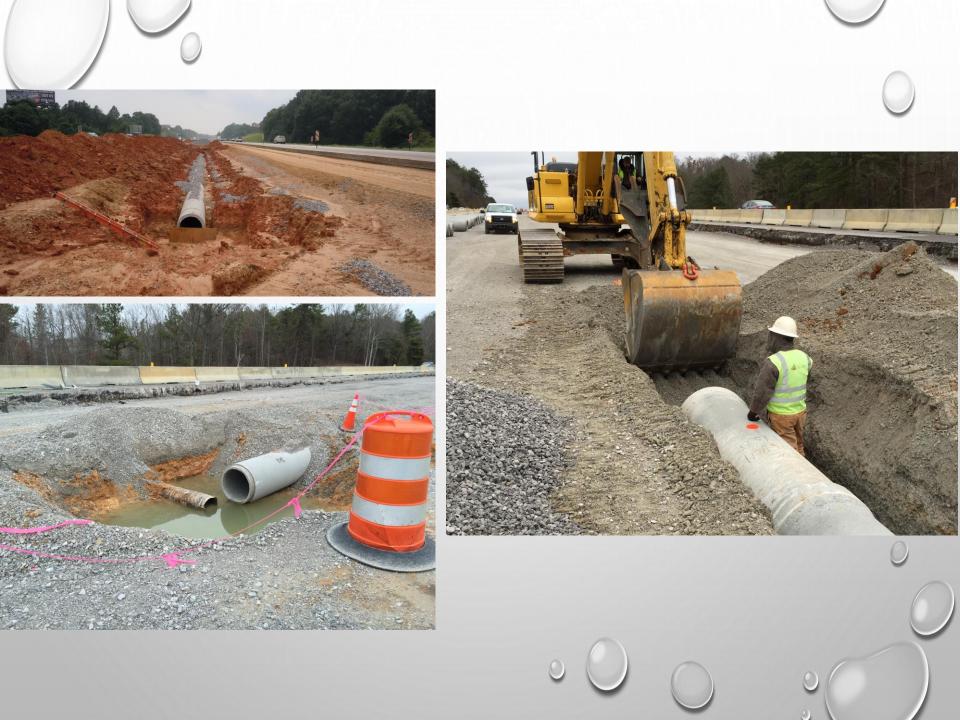

# THE FIVE PILLARS OF CONSTRUCTION STORMWATER MANAGEMENT

## THE FIVE PILLARS OF CONSTRUCTION STORMWATER MANAGEMENT

- COMMUNICATION <u>THE</u> BEST MANAGEMENT PRACTICE.
- WORK CONTRACTORS CAN DO JUST ABOUT ANYTHING.
- WATER CLEAN WATER IN, CLEAN WATER OUT.
- EROSION GREEN IS GOOD.
- SEDIMENT SEDIMENT CONTROL ALONE IS INEFFECTIVE.