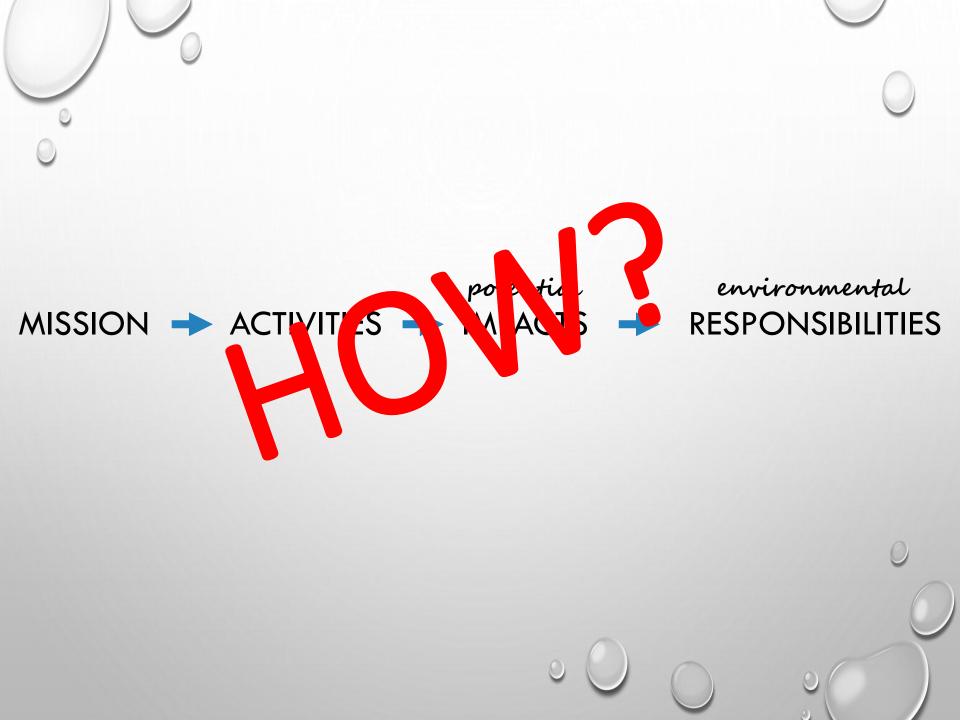

### MISSION:

### **POTENTIAL IMPACTS:**

- IMPACTS TO HABITAT
- IMPACTS TO WATER QUALITY
- IMPACTS TO PRIVATE PROPERTY
- REGULATORY ACTIONS
- CIVIL ACTIONS
- EMBARRASSMENT
- LOSS OF TRUST AND GRACE

### **ENVIRONMENTAL RESPONSIBILITIES:**

- REGULATORY
  - GENERAL PERMIT
  - TMDL
    - 32% TURBIDITY REDUCTION
    - 60.8 NTU LIMITATION
- SOCIAL EXPECTATIONS
  - HURRICANE CREEKKEEPER
  - FRIENDS OF HURRICANE CREEK
  - BLACK WARRIOR RIVERKEEPER
  - AL CLEAN WATER PARTNERSHIP
- ALDOT COMMITMENT TO PROTECT THE ENVIRONMENT