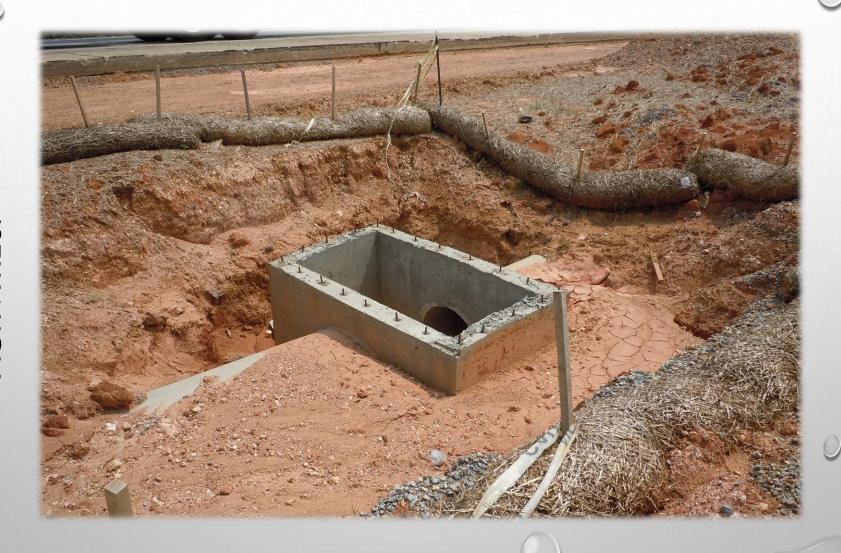

# THE FIVE PILLARS OF CONSTRUCTION STORMWATER MANAGEMENT

## THE FIVE PILLARS OF CONSTRUCTION STORMWATER MANAGEMENT

- COMMUNICATION <u>THE</u> BEST MANAGEMENT PRACTICE.
- WORK CONTRACTORS CAN DO JUST ABOUT ANYTHING.
- WATER CLEAN WATER IN, CLEAN WATER OUT.
- EROSION GREEN IS GOOD.
- SEDIMENT SEDIMENT CONTROL ALONE IS INEFFECTIVE.