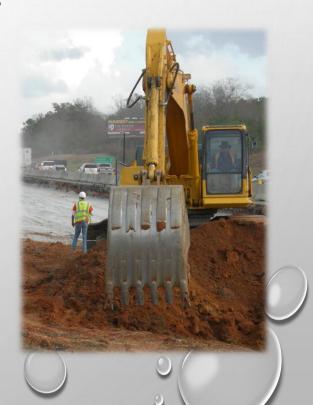

### **EVOLUTION**

IMPLEMENTATION - WORK

CAUSE WATER

SOURCE - EROSION

SYMPTOM -> SEDIMENT

# THE FIVE PILLARS OF CONSTRUCTION STORMWATER MANAGEMENT

## THE FIVE PILLARS OF CONSTRUCTION STORMWATER MANAGEMENT

- COMMUNICATION <u>THE</u> BEST MANAGEMENT PRACTICE.
- WORK CONTRACTORS CAN DO JUST ABOUT ANYTHING.
- WATER CLEAN WATER IN, CLEAN WATER OUT.
- EROSION GREEN IS GOOD.
- SEDIMENT SEDIMENT CONTROL ALONE IS INEFFECTIVE.