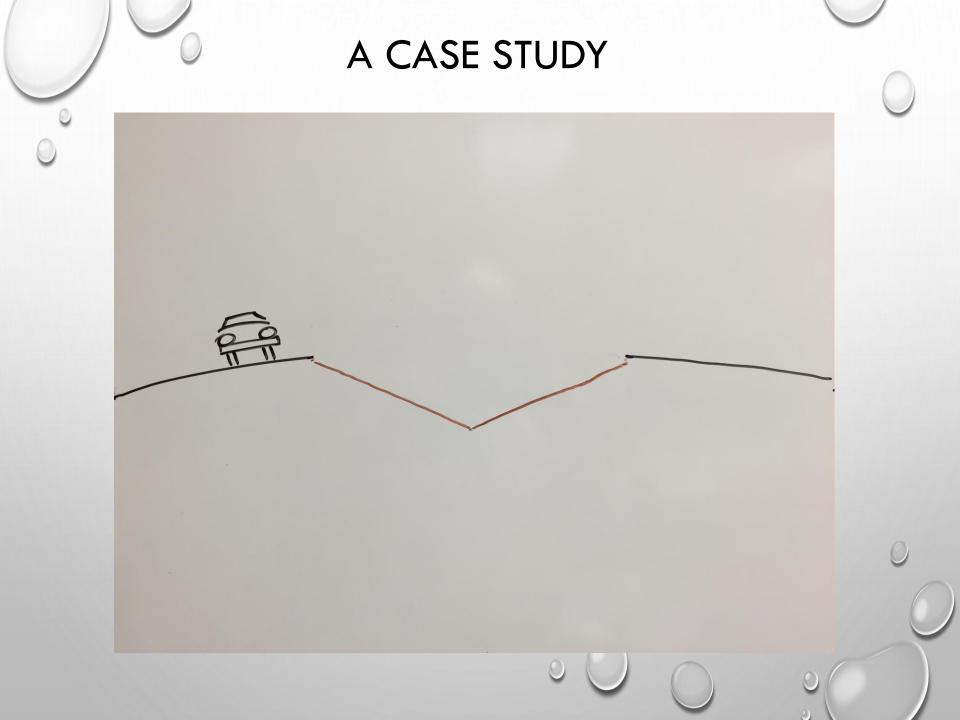

# THE FIVE PILLARS OF CONSTRUCTION STORMWATER MANAGEMENT

## THE FIVE PILLARS OF CONSTRUCTION STORMWATER MANAGEMENT

- COMMUNICATION <u>THE</u> BEST MANAGEMENT PRACTICE.
- WORK CONTRACTORS CAN DO JUST ABOUT ANYTHING.
- WATER CLEAN WATER IN, CLEAN WATER OUT.
- EROSION GREEN IS GOOD.
- SEDIMENT SEDIMENT CONTROL ALONE IS INEFFECTIVE.