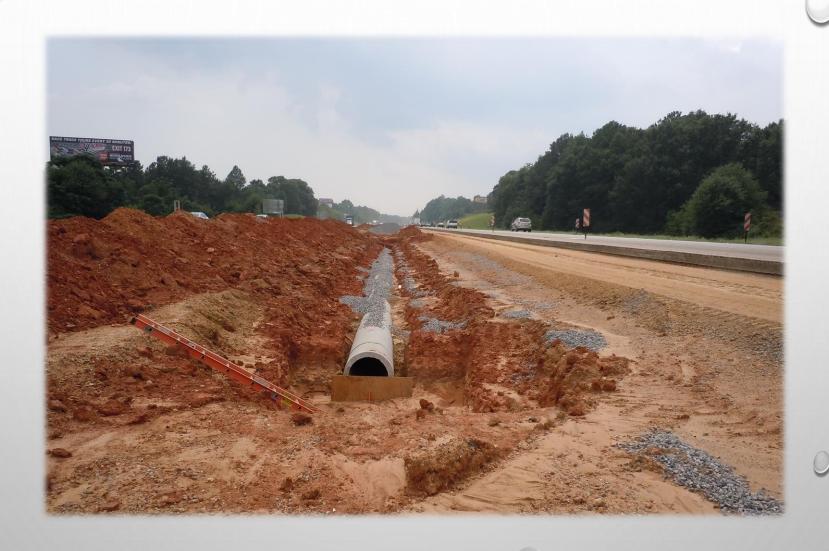

# THE FIVE PILLARS OF CONSTRUCTION STORMWATER MANAGEMENT

## THE FIVE PILLARS OF CONSTRUCTION STORMWATER MANAGEMENT

- COMMUNICATION <u>THE</u> BEST MANAGEMENT PRACTICE.
- WORK CONTRACTORS CAN DO JUST ABOUT ANYTHING.
- WATER CLEAN WATER IN, CLEAN WATER OUT.
- EROSION GREEN IS GOOD.
- SEDIMENT SEDIMENT CONTROL ALONE IS INEFFECTIVE.