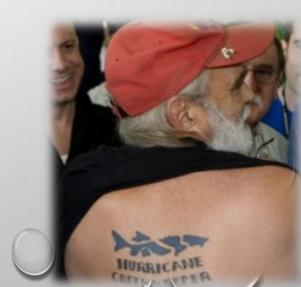

### **ENVIRONMENTAL RESPONSIBILITIES:**

- REGULATORY
  - GENERAL PERMIT
  - TMDL
    - 32% TURBIDITY REDUCTION
    - 60.8 NTU LIMITATION
- SOCIAL EXPECTATIONS
  - HURRICANE CREEKKEEPER
  - FRIENDS OF HURRICANE CREEK
  - BLACK WARRIOR RIVERKEEPER
  - AL CLEAN WATER PARTNERSHIP
- ALDOT COMMITMENT TO PROTECT THE ENVIRONMENT

- John WathenHurricane Creekkeeper BlogJune, 2015