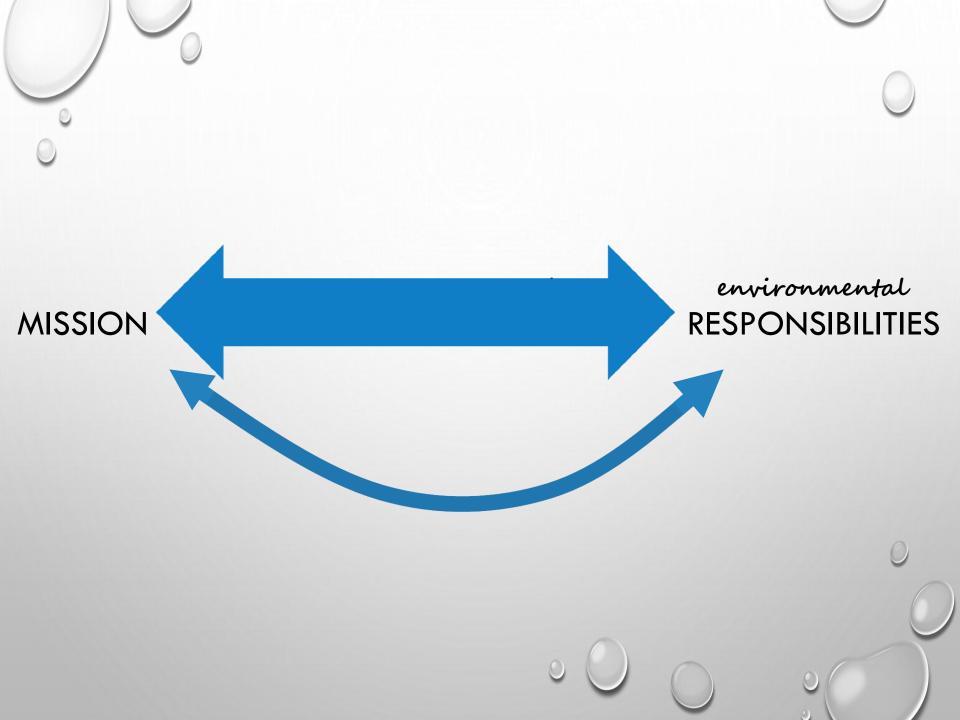

## THE FIVE PILLARS OF CONSTRUCTION STORMWATER MANAGEMENT

- COMMUNICATION <u>THE</u> BEST MANAGEMENT PRACTICE.
- WORK CONTRACTORS CAN DO JUST ABOUT ANYTHING.
- WATER CLEAN WATER IN, CLEAN WATER OUT.
- EROSION GREEN IS GOOD.
- SEDIMENT SEDIMENT CONTROL ALONE IS INEFFECTIVE.

# THE FIVE PILLARS OF CONSTRUCTION STORMWATER MANAGEMENT