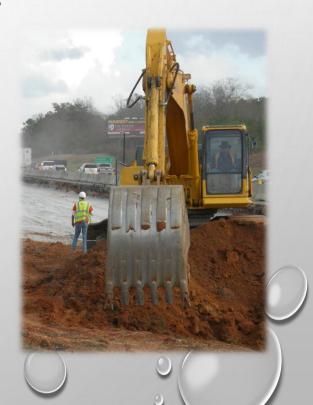

### **Project Mission:**

- to add two lanes to a section of 120/59 in Tuscaloosa
- Widen to inside
- Governor priority
- April letting

### **Project Mission:**

- to add two lanes to a section of 12079 in Tuscaloosa

- Widen to inside
- Governor prior tyApril letting